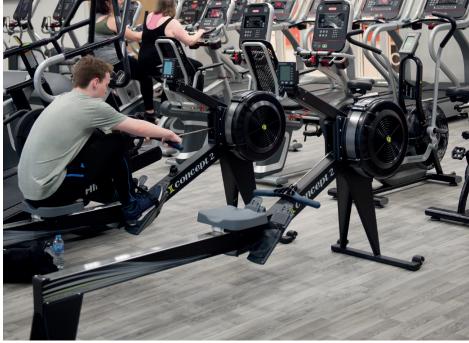

Facilities in the new centre include a gym, aerobics studio, community room, boxing gym and four court sports hall where a number of Polyflor products were fitted including Polysafe Hydro, Polysafe Standard PUR, Polysafe Wood FX Acoustic in Silver Oak and 690m<sup>2</sup> of Sports 67 in Maple.