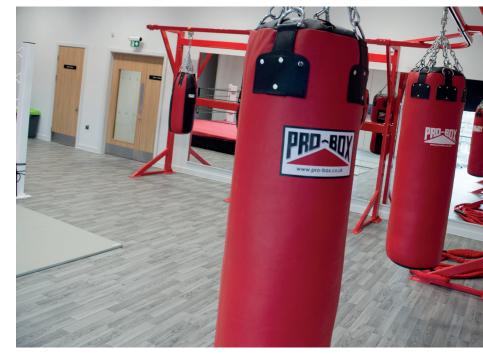

Facilities in the new centre include a gym, aerobics studio, community room, boxing gym and four court sports hall where a number of Polyflor products were fitted including Polysafe Hydro, Polysafe Standard PUR, Polysafe Wood FX Acoustic in Silver Oak and 690m<sup>2</sup> of Sports 67 in Maple.