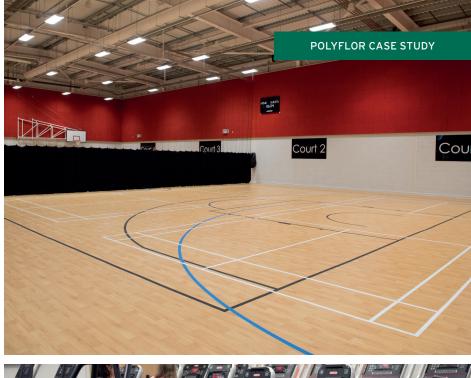

## Brinnington Park Leisure Complex Greater Manchester, UK

PRODUCTS USED: Sport 67, Polysafe Hydro, Polysafe PUR, Polysafe Wood FX

Polyflor's Sport 67 in Maple was the flooring of choice for GT3 Architects when completing the new £7m Brinnington Park Leisure Complex in Stockport. Developed through investment from Stockport Council the new centre, operated by Life Leisure is replacing the old Lapwing facility which closed its doors for the last time in late February.

Facilities in the new centre include a gym, aerobics studio, community room, boxing gym and four court sports hall where a number of Polyflor products were fitted including Polysafe Hydro, Polysafe Standard PUR, Polysafe Wood FX Acoustic in Silver Oak and 690m<sup>2</sup> of Sports 67 in Maple.